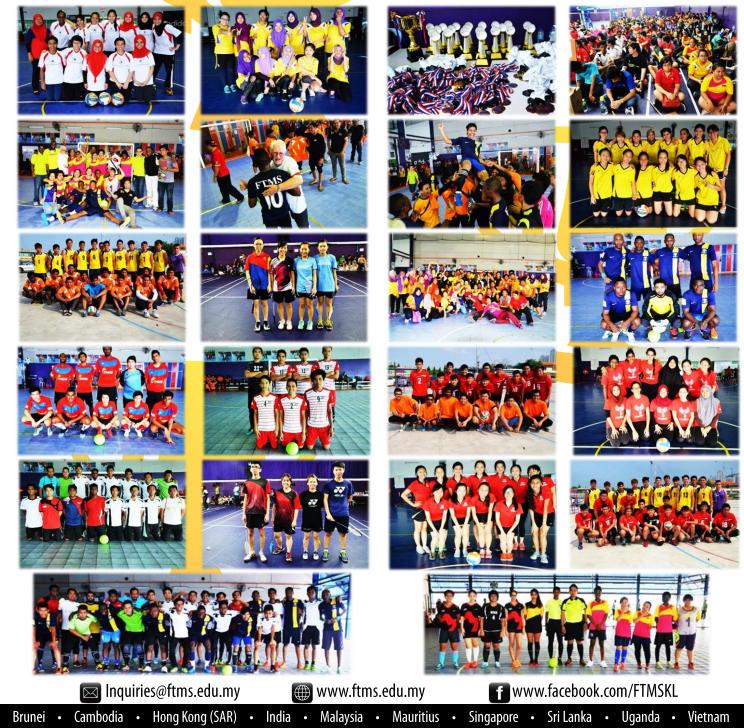

# FTMS COLLEGE SUCCESSFULLY HOSTED MASISWA FEDERAL TERRITORY ZONE SPORTS CHAMPIONSHIP 2015

From 17 April 2015 to 19 April 2015, FTMS College, one of the oldest private higher education providers in Malaysia hosted MASISWA Federal Territory Zone Sports Championship 2015 collaborated with Majlis Sukan IPTS Malaysia and supported by Ministry of Education Malaysia.

The event organised by FTMSGlobal College Malaysia, was officiated by Professor Ir Dr. Kamal Nasharuddin, President of Majlis Sukan IPTS Malaysia, En. Tony Azman bin Hassan, Principal Assistant Secretary, Sports (Higher Education), Coordination Section, Malaysia and Dr. Sajilal Divakaran, CEO of FTMSGlobal College Malaysia.

Seven (7) games were played including badminton, chess, volleyball, table tennis, futsal, netball, and bowling. Games were held at the FTMS College Bukit Jalil Campus, Technology Park Malaysia, Bukit Jalil Golf & Country Resort and Sports Arena @ Sentosa. Twenty one (21) higher education institutions in the federal territory zone participated in this event.