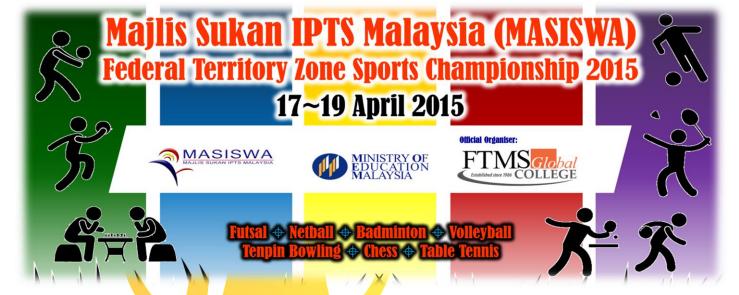

# FTMS COLLEGE SUCCESSFULLY HOSTED MASISWA FEDERAL TERRITORY ZONE SPORTS CHAMPIONSHIP 2015

From 17 April 2015 to 19 April 2015, FTMS College, one of the oldest private higher education providers in Malaysia hosted MASISWA Federal Territory Zone Sports Championship 2015 collaborated with Majlis Sukan IPTS Malaysia and supported by Ministry of Education Malaysia.

The event organised by FTMSGlobal College Malaysia, was officiated by Professor Ir Dr. Kamal Nasharuddin, President of Majlis Sukan IPTS Malaysia, En. Tony Azman bin Hassan, Principal Assistant Secretary, Sports (Higher Education), Coordination Section, Malaysia and Dr. Sajilal Divakaran, CEO of FTMSGlobal College Malaysia.

Seven (7) games were played including badminton, chess, volleyball, table tennis, futsal, netball, and bowling. Games were held at the FTMS College Bukit Jalil Campus, Technology Park Malaysia, Bukit Jalil Golf & Country Resort and Sports Arena @ Sentosa. Twenty one (21) higher education institutions in the federal territory zone participated in this event.